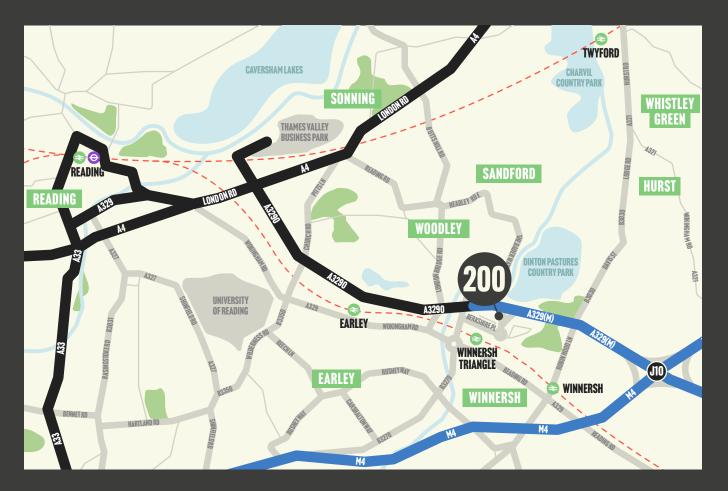

#### ROAD TIMES

| M4<br>VIA A3290                  | 2 MINS<br>2.9 MILES   |
|----------------------------------|-----------------------|
| READING TOWN CENTRE<br>VIA A3290 | 15 MINS<br>5.6 MILES  |
| HEATHROW AIRPORT<br>VIA M4       | 25 MINS<br>22.5 MILES |

#### **TRAIN TIMES**

| 2 MINS  | READING STATION    | , | 7 MINS     |
|---------|--------------------|---|------------|
| 9 MILES | Via 🝣              |   | 4.9 MILES  |
| 15 MINS | PADDINGTON STATION | , | 50 MINS    |
| 6 MILES | Via reading ⊖      | , | 36.9 MILES |
| 25 MINS | OXFORD             | , | 40 MINS    |
| 5 MILES | VIA 🝣              | , | 30.7 MILES |

### WINNERSH CENTRALLY CONNECTED

### **CONNECTIVITY**

200 Berkshire Place offers exceptional road and rail links. The adjacent A329(M) provides fast access to the M4 motorway, while Winnersh Triangle station is less than a 5 minute walk. Train services run directly to London Waterloo and Reading, where the new Elizabeth Line connects.