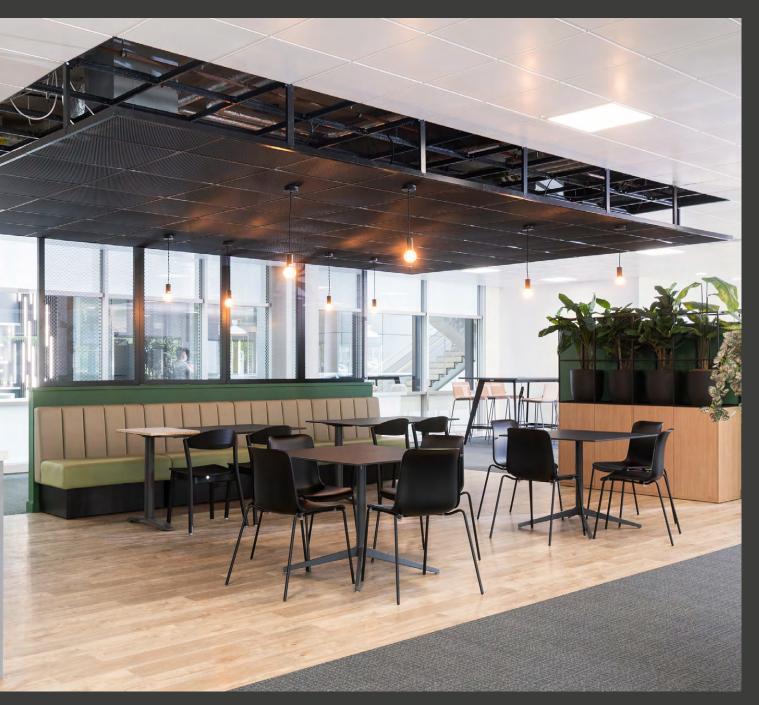

# THINK **INSIDE THE BOX**

06

NEW CAFÉ

BREAKOUT AREAS

DESKING **SPOTS** 

The café provides the best spot for informal client meetings or quick coffee anytime of the day.