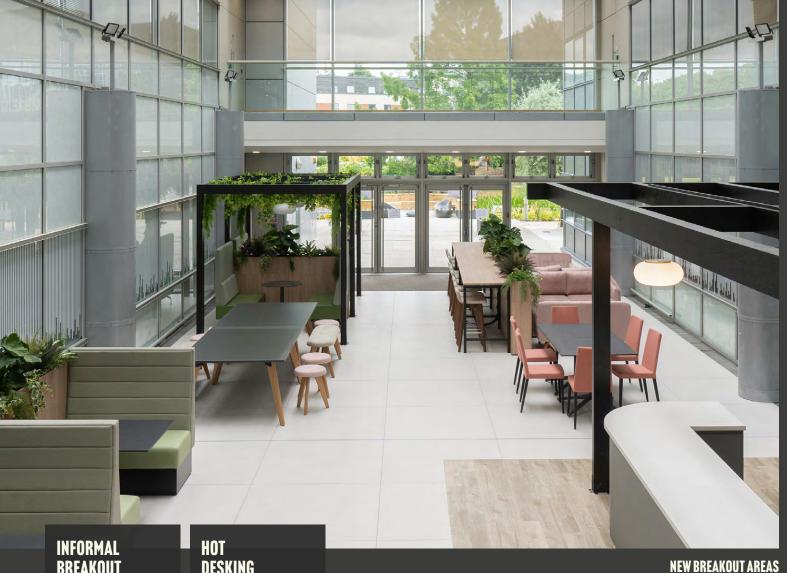

# THINK **INSIDE THE BOX**

06

NEW CAFÉ

BREAKOUT AREAS

DESKING **SPOTS** 

The café provides the best spot for informal client meetings or quick coffee anytime of the day.