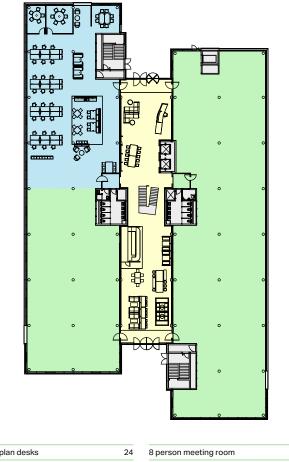

### FIRST FLOOR 18,234 SQ FT /1,694 SQ M

| Open plan desks       | 24 | 8 person meeting room | 01 |
|-----------------------|----|-----------------------|----|
| 5 person meeting room | 01 | Breakout areas        | 02 |
| 6 person meeting room | 01 | Kitchen area          | 01 |

**BERKSHIRE PLACE** 

BERKSHIRE PLACE

For indicative purposes only. Not to scale.