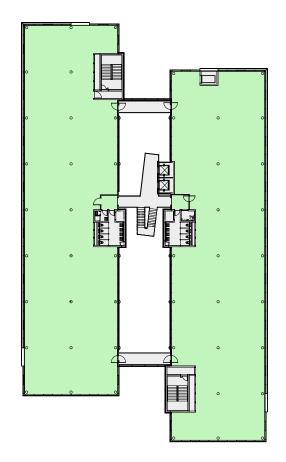

### THIRD FLOOR 9,128 SQ FT / 848 SQ M

15

٦Ô 0 Ĺ 

**BERKSHIRE PLACE** 

For indicative purposes only. Not to scale.

Space Roof terrace Core