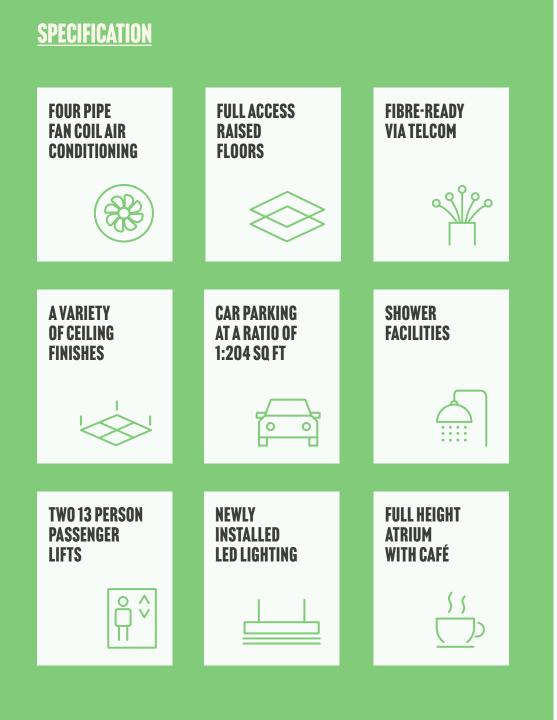

#### **SPECIFICATION**

Completely remodelled to offer intelligent workspace with an impressive reception, inspiring spaces to meet and collaborate and excellent end-of-journey facilities.