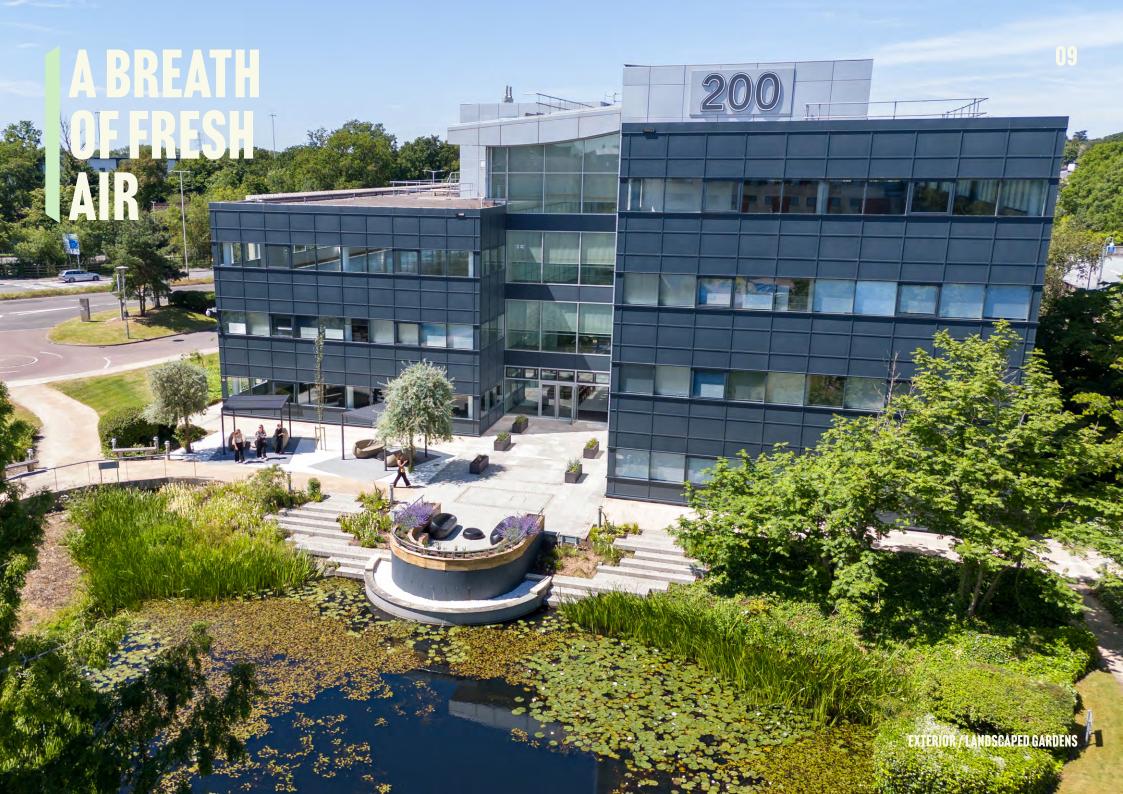

#### THE BUILDING

200 Berkshire Place has been comprehensively refurbished inside and out to provide you and your employees with a fresh approach to office working in Reading. With space available to let from 4,500 sq ft.

#### **LOCATION**

Set within Reading's Winnersh Triangle with its diverse mix of thriving businesses. A location that offers the perfect balance to the working day with gyms and luxury spa, street food pop-ups, barista cafés, award-winning restaurants and green open spaces right on your doorstep.

### **CONNECTIVITY**

200 Berkshire Place offers exceptional road and rail links. The adjacent A329(M) provides fast access to the M4 motorway, while Winnersh Triangle station is less than a 5 minute walk. Train services run directly to London Waterloo and Reading, where the new Elizabeth Line connects.