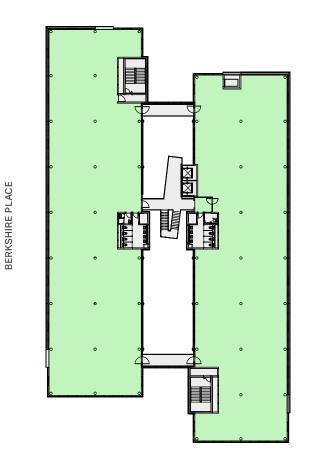

### THIRD FLOOR 9,128 SQ FT / 848 SQ M

15

٦Ô 0 Ĺ 

**BERKSHIRE PLACE** 

For indicative purposes only. Not to scale.

Space Roof terrace Core